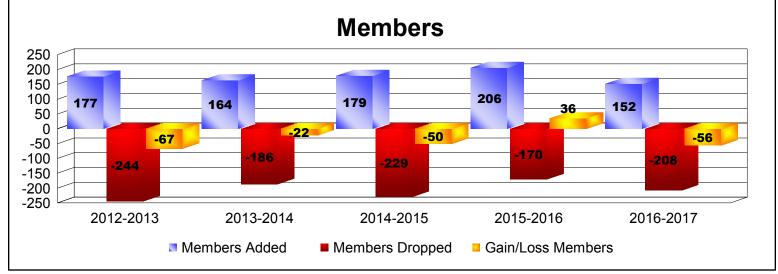

District 108IA1 As of June 2017 Cumulative

| Year      | New<br>Clubs | Dropped<br>Clubs | Gain/<br>Loss<br>Clubs | New<br>Members | Charter<br>Members | Reinstate<br>Members | Transfer<br>Members | Total<br>Member<br>Added | Total<br>Members<br>Dropped | Gain/<br>Loss<br>Members |
|-----------|--------------|------------------|------------------------|----------------|--------------------|----------------------|---------------------|--------------------------|-----------------------------|--------------------------|
| 2012-2013 | 1            | -2               | -1                     | 122            | 22                 | 7                    | 26                  | 177                      | -244                        | -67                      |
| 2013-2014 | 1            | -1               | 0                      | 121            | 24                 | 8                    | 11                  | 164                      | -186                        | -22                      |
| 2014-2015 | 1            | -1               | 0                      | 139            | 20                 | 10                   | 10                  | 179                      | -229                        | -50                      |
| 2015-2016 | 0            | 0                | 0                      | 187            | 0                  | 10                   | 9                   | 206                      | -170                        | 36                       |
| 2016-2017 | 1            | 0                | 1                      | 111            | 22                 | 6                    | 13                  | 152                      | -208                        | -56                      |
| Average   | 1            | -1               | 0                      | 136            | 18                 | 8                    | 14                  | 176                      | -207                        | -32                      |