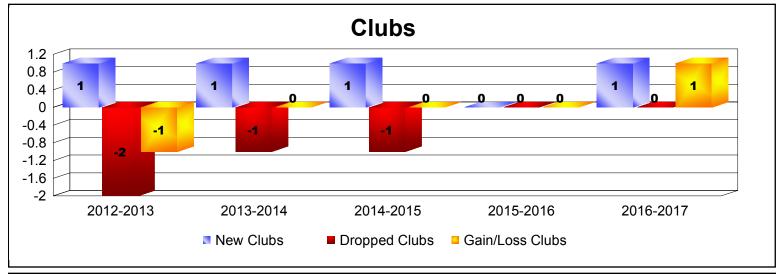

District 108IA1 As of June 2017 Cumulative

| Year      | New<br>Clubs | Dropped<br>Clubs | Gain/<br>Loss<br>Clubs | New<br>Members | Charter<br>Members | Reinstate<br>Members | Transfer<br>Members | Total<br>Member<br>Added | Total<br>Members<br>Dropped | Gain/<br>Loss<br>Members |
|-----------|--------------|------------------|------------------------|----------------|--------------------|----------------------|---------------------|--------------------------|-----------------------------|--------------------------|
| 2012-2013 | 1            | -2               | -1                     | 122            | 22                 | 7                    | 26                  | 177                      | -244                        | -67                      |
| 2013-2014 | 1            | -1               | 0                      | 121            | 24                 | 8                    | 11                  | 164                      | -186                        | -22                      |
| 2014-2015 | 1            | -1               | 0                      | 139            | 20                 | 10                   | 10                  | 179                      | -229                        | -50                      |
| 2015-2016 | 0            | 0                | 0                      | 187            | 0                  | 10                   | 9                   | 206                      | -170                        | 36                       |
| 2016-2017 | 1            | 0                | 1                      | 111            | 22                 | 6                    | 13                  | 152                      | -208                        | -56                      |
| Average   | 1            | -1               | 0                      | 136            | 18                 | 8                    | 14                  | 176                      | -207                        | -32                      |